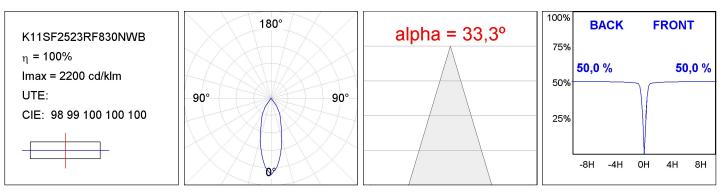

#### **PHOTOMETRIC DATA :**

Product datasheet

#### **TECHNICAL SPECIFICATIONS:**

| Light output: | 2.208 lm                 | ٩ <b>Κ</b> :  | 3000             |
|---------------|--------------------------|---------------|------------------|
| Plum:         | 21,6W                    | CRI :         | 80               |
| Efficacy:     | 102,2 lm/w               | R9 :          | 80               |
| UGR:          | <19                      | MacAdam:      | 3                |
| Туре:         | СОВ                      | Power Supply: | 220-240V 50/60Hz |
| LED Lifetime: | 50.000 L70 B10 (Ta=25⁰C) | Gear:         | Electronic       |
| Power:        | 19W                      |               |                  |