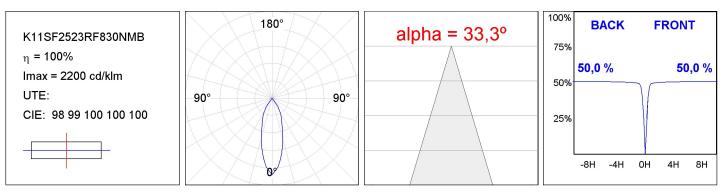

#### **TECHNICAL SPECIFICATIONS:**

| Light output: | 2.208 lm                 | ⁰K :          | 3000             |
|---------------|--------------------------|---------------|------------------|
| Plum:         | 21,6W                    | CRI :         | 80               |
| Efficacy:     | 96,3 lm/w                | R9 :          | 80               |
| UGR:          | <19                      | MacAdam:      | 3                |
| Туре:         | СОВ                      | Power Supply: | 220-240V 50/60Hz |
| LED Lifetime: | 50.000 L70 B10 (Ta=25°C) | Gear:         | Electronic       |
| Power:        | 19W                      |               |                  |

#### **PHOTOMETRIC DATA :**

Product datasheet