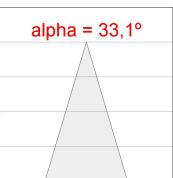

#### **PHOTOMETRIC DATA:**

K11SF2523RF830NBW
η = 100%
Imax = 2279 cd/klm
UTE:
CIE: 100 100 100 100 100

Data according to regulations 2019/2020/EU and 2019/2015/EU