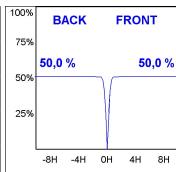

#### **PHOTOMETRIC DATA:**

K11SF2523RF830NBW
η = 100%
Imax = 2279 cd/klm
UTE:
CIE: 100 100 100 100 100

Data according to regulations 2019/2020/EU and 2019/2015/EU