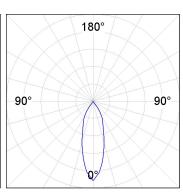

#### **PHOTOMETRIC DATA:**

K11SF2523RF830NBW
η = 100%
Imax = 2279 cd/klm
UTE:
CIE: 100 100 100 100 100

Data according to regulations 2019/2020/EU and 2019/2015/EU