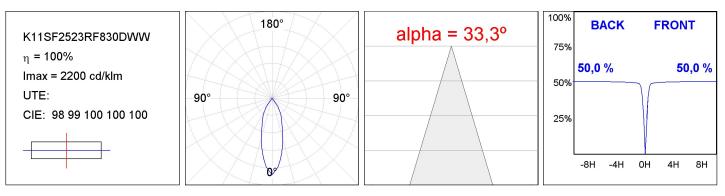

#### **TECHNICAL SPECIFICATIONS:**

| Light output: | 2.208 lm                 | °К:           | 3000             |
|---------------|--------------------------|---------------|------------------|
| Plum:         | 20W                      | CRI :         | 80               |
| Efficacy:     | 110,4 lm/w               | R9 :          | 80               |
| UGR:          | <19                      | MacAdam:      | 3                |
| Туре:         | СОВ                      | Power Supply: | 220-240V 50/60Hz |
| LED Lifetime: | 50.000 L70 B10 (Ta=25°C) | Gear:         | Adjustable DALI  |
| Power:        | 19W                      |               |                  |

#### **PHOTOMETRIC DATA :**