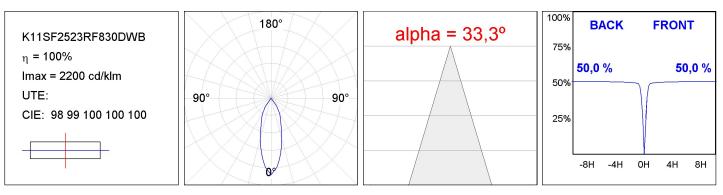

#### **PHOTOMETRIC DATA :**

#### **TECHNICAL SPECIFICATIONS:**

| Light output: | 2.208 lm                 | ⁰К:           | 3000             |
|---------------|--------------------------|---------------|------------------|
| Plum:         | 20W                      | CRI :         | 80               |
| Efficacy:     | 110,4 lm/w               | R9 :          | 80               |
| UGR:          | <19                      | MacAdam:      | 3                |
| Туре:         | СОВ                      | Power Supply: | 220-240V 50/60Hz |
| LED Lifetime: | 50.000 L70 B10 (Ta=25⁰C) | Gear:         | Adjustable DALI  |
| Power:        | 19W                      |               |                  |