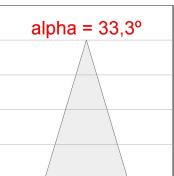

### **PHOTOMETRIC DATA:**

K11SF2523RF830DMW  $\eta$  = 100% Imax = 2200 cd/klm UTE: CIE: 98 99 100 100 100