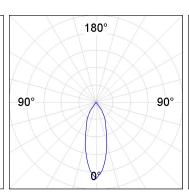

### **PHOTOMETRIC DATA:**

K11SF2523RF830DMW  $\eta$  = 100% Imax = 2200 cd/klm UTE: CIE: 98 99 100 100 100