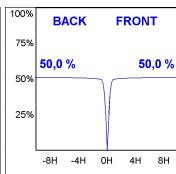

### **PHOTOMETRIC DATA:**

K11SF2523RF830DMW  $\eta$  = 100% Imax = 2200 cd/klm UTE: CIE: 98 99 100 100 100