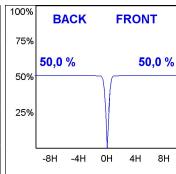

# **KOMBIC 100 SURFACE**



K11SF2523RF830DBW

- KOMBIC 100 SF 2500 IP23 WW RF FL DA B/W

**Description:** 

Finish: Matte black RAL 9011

Weight: 712 g

Installation: Surface

# **TECHNICAL SPECIFICATIONS:**

Light output: 2.082 lm °K: 3000 Plum: 20W CRI: 80 Efficacy: 93,4 lm/w R9: 80 UGR: <19 3 MacAdam:

 Type:
 COB
 Power Supply:
 220-240V 50/60Hz

 LED Lifetime:
 50.000 L70 B10 (Ta=25°C)
 Gear:
 Adjustable DALI

Power: 19W

Light output tolerance +/- 10%

EPD

Tel. +34937366800 Web www.lamp.es

# **KOMBIC 100 SURFACE**



K11SF2523RF830DBW

**KOMBIC 100 SF 2500 IP23 WW RF FL DA B/W** 

### **PHOTOMETRIC DATA:**









# **KOMBIC 100 SURFACE**



ACCESORIES:

Suspension



Product code:

K11SUADLATBK

Description: Product code:

KOMBIC 100 SF ADAPT. LATERAL CABLE BK

**Product code:**K11SUADLATWH

Description:

KOMBIC 100 SF ADAPT. LATERAL CABLE WH