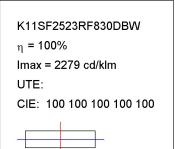

# **KOMBIC 100 SURFACE**



K11SF2523RF830DBW

- KOMBIC 100 SF 2500 IP23 WW RF FL DA B/W

**Description:** 

Finish: Matte black RAL 9011

Weight: 712 g

Installation: Surface

# **TECHNICAL SPECIFICATIONS:**

Light output: 2.082 lm °K: 3000 Plum: 20W CRI: 80 Efficacy: 93,4 lm/w R9: 80 UGR: <19 3 MacAdam:

 Type:
 COB
 Power Supply:
 220-240V 50/60Hz

 LED Lifetime:
 50.000 L70 B10 (Ta=25°C)
 Gear:
 Adjustable DALI

Power: 19W

Light output tolerance +/- 10%

EPD

Tel. +34937366800 Web www.lamp.es

# **KOMBIC 100 SURFACE**



K11SF2523RF830DBW

**KOMBIC 100 SF 2500 IP23 WW RF FL DA B/W** 

### **PHOTOMETRIC DATA:**









# **KOMBIC 100 SURFACE**



ACCESORIES:

Suspension



Product code:

K11SUADLATBK

Description: Product code:

KOMBIC 100 SF ADAPT. LATERAL CABLE BK

**Product code:**K11SUADLATWH

Description:

KOMBIC 100 SF ADAPT. LATERAL CABLE WH