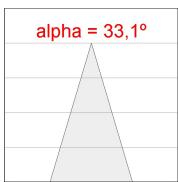

# **KOMBIC 100 SURFACE**



K11SF2523RF830DBW

- KOMBIC 100 SF 2500 IP23 WW RF FL DA B/W

**Description:** 

Finish: Matte black RAL 9011

Weight: 712 g

Installation: Surface

# **TECHNICAL SPECIFICATIONS:**

Light output: 2.082 lm °K: 3000 Plum: 20W CRI: 80 Efficacy: 93,4 lm/w R9: 80 UGR: <19 3 MacAdam:

 Type:
 COB
 Power Supply:
 220-240V 50/60Hz

 LED Lifetime:
 50.000 L70 B10 (Ta=25°C)
 Gear:
 Adjustable DALI

Power: 19W

Light output tolerance +/- 10%

EPD

Tel. +34937366800 Web www.lamp.es

# **KOMBIC 100 SURFACE**



K11SF2523RF830DBW

**KOMBIC 100 SF 2500 IP23 WW RF FL DA B/W** 

### **PHOTOMETRIC DATA:**









# **KOMBIC 100 SURFACE**



ACCESORIES:

Suspension



Product code:

K11SUADLATBK

Description: Product code:

KOMBIC 100 SF ADAPT. LATERAL CABLE BK

**Product code:**K11SUADLATWH

Description:

KOMBIC 100 SF ADAPT. LATERAL CABLE WH