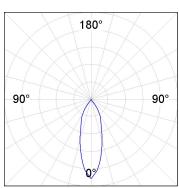

# **KOMBIC 100 SURFACE**



K11SF2523RF830DBW

- KOMBIC 100 SF 2500 IP23 WW RF FL DA B/W

**Description:** 

Finish: Matte black RAL 9011

Weight: 712 g

Installation: Surface

# **TECHNICAL SPECIFICATIONS:**

Light output: 2.082 lm °K: 3000 Plum: 20W CRI: 80 Efficacy: 93,4 lm/w R9: 80 UGR: <19 3 MacAdam:

 Type:
 COB
 Power Supply:
 220-240V 50/60Hz

 LED Lifetime:
 50.000 L70 B10 (Ta=25°C)
 Gear:
 Adjustable DALI

Power: 19W

Light output tolerance +/- 10%

EPD

Tel. +34937366800 Web www.lamp.es

# **KOMBIC 100 SURFACE**



K11SF2523RF830DBW

**KOMBIC 100 SF 2500 IP23 WW RF FL DA B/W** 

### **PHOTOMETRIC DATA:**









# **KOMBIC 100 SURFACE**



ACCESORIES:

Suspension



Product code:

K11SUADLATBK

Description: Product code:

KOMBIC 100 SF ADAPT. LATERAL CABLE BK

**Product code:**K11SUADLATWH

Description:

KOMBIC 100 SF ADAPT. LATERAL CABLE WH