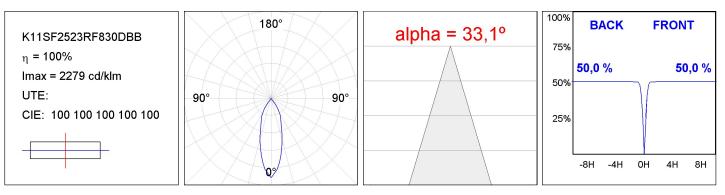

#### **PHOTOMETRIC DATA :**

#### **TECHNICAL SPECIFICATIONS:**

| Light output: | 2.082 lm                 | ⁰K :          | 3000             |
|---------------|--------------------------|---------------|------------------|
| Plum:         | 20W                      | CRI :         | 80               |
| Efficacy:     | 93,4 lm/w                | R9 :          | 80               |
| UGR:          | <19                      | MacAdam:      | 3                |
| Туре:         | СОВ                      | Power Supply: | 220-240V 50/60Hz |
| LED Lifetime: | 50.000 L70 B10 (Ta=25°C) | Gear:         | Adjustable DALI  |
| Power:        | 19W                      |               |                  |