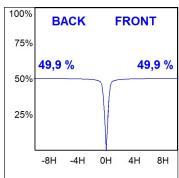

### **PHOTOMETRIC DATA:**

$$\label{eq:eta-problem} \begin{split} &\text{K11SF2040WFWB4DWW} \\ &\eta = 100\% \\ &\text{Imax} = 1311 \text{ cd/kIm} \end{split}$$

UTE: 1,00A

CIE: 95 98 99 100 100