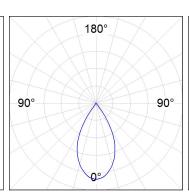

### **PHOTOMETRIC DATA:**

$$\label{eq:eta-problem} \begin{split} &\text{K11SF2040WFWB4DWW} \\ &\eta = 100\% \\ &\text{Imax} = 1311 \text{ cd/kIm} \end{split}$$

UTE: 1,00A

CIE: 95 98 99 100 100