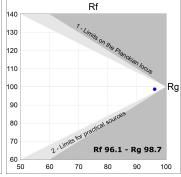

# **KOMBIC 100 SURFACE**

| K11SF2040WFWB4DW\ | Ν |
|-------------------|---|
|-------------------|---|

| Description:                 |     |    |
|------------------------------|-----|----|
|                              |     |    |
|                              |     |    |
|                              |     |    |
|                              |     |    |
|                              |     |    |
| Finish: Matte white RAL 9010 |     |    |
|                              |     |    |
|                              |     |    |
|                              |     |    |
|                              |     |    |
| TECHNICAL SPECIFICATIONS:    |     |    |
|                              |     |    |
|                              | R9: | 83 |
|                              |     |    |
|                              |     |    |
|                              |     |    |
|                              |     |    |
|                              |     |    |
|                              |     |    |
| IP<br>43                     |     |    |
| 40                           |     |    |
| EPD                          |     |    |
|                              |     |    |
|                              |     |    |