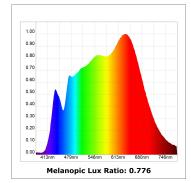

# **KOMBIC 100 SURFACE**

| K11SF2040WFWB4DW\ | Ν |
|-------------------|---|
|-------------------|---|

| Description:                 |     |    |
|------------------------------|-----|----|
|                              |     |    |
|                              |     |    |
|                              |     |    |
|                              |     |    |
|                              |     |    |
| Finish: Matte white RAL 9010 |     |    |
|                              |     |    |
|                              |     |    |
|                              |     |    |
|                              |     |    |
| TECHNICAL SPECIFICATIONS:    |     |    |
|                              |     |    |
|                              | R9: | 83 |
|                              |     |    |
|                              |     |    |
|                              |     |    |
|                              |     |    |
|                              |     |    |
|                              |     |    |
| IP<br>43                     |     |    |
| 40                           |     |    |
| EPD                          |     |    |
|                              |     |    |
|                              |     |    |