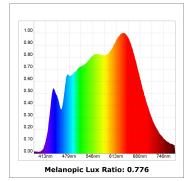

# **KOMBIC 100 SURFACE**

| K11SF2040W | FWB4DMW |
|------------|---------|
|------------|---------|

| WFWB4DMW _ | KOMBIC 100 SF 1800 IP43 WBN WFL DA MA/WH |  |
|------------|------------------------------------------|--|
|            | Description:                             |  |
|            |                                          |  |
|            |                                          |  |
|            |                                          |  |
|            |                                          |  |
|            | Finish: metalized polycarbonate mate     |  |
|            |                                          |  |
|            |                                          |  |
|            |                                          |  |
|            |                                          |  |
|            | TECHNICAL SPECIFICATIONS:                |  |
|            | <b>R9</b> : 83                           |  |
|            |                                          |  |
|            |                                          |  |
|            |                                          |  |
|            |                                          |  |
|            |                                          |  |
|            | IP to                                    |  |
|            | 43                                       |  |
|            | EPD                                      |  |
|            |                                          |  |
|            |                                          |  |
|            | CUSTOM MADE OPTIONS:                     |  |
|            |                                          |  |