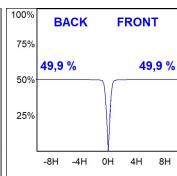

### **PHOTOMETRIC DATA:**

K11SF2040WFWB4DMW  $\eta$  = 100% Imax = 1355 cd/klm UTE:

CIE: 98 100 100 100 100