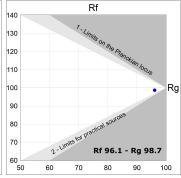

# **KOMBIC 100 SURFACE**

| K11SF2040W | FWB4DMW |
|------------|---------|
|------------|---------|

| WFWB4DMW _ | KOMBIC 100 SF 1800 IP43 WBN WFL DA MA/WH |  |
|------------|------------------------------------------|--|
|            | Description:                             |  |
|            |                                          |  |
|            |                                          |  |
|            |                                          |  |
|            |                                          |  |
|            | Finish: metalized polycarbonate mate     |  |
|            |                                          |  |
|            |                                          |  |
|            |                                          |  |
|            |                                          |  |
|            | TECHNICAL SPECIFICATIONS:                |  |
|            | <b>R9</b> : 83                           |  |
|            |                                          |  |
|            |                                          |  |
|            |                                          |  |
|            |                                          |  |
|            |                                          |  |
|            | IP to                                    |  |
|            | 43                                       |  |
|            | EPD                                      |  |
|            |                                          |  |
|            |                                          |  |
|            | CUSTOM MADE OPTIONS:                     |  |
|            |                                          |  |