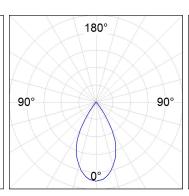

### **PHOTOMETRIC DATA:**

K11SF2040WFWB4DMW  $\eta$  = 100% Imax = 1355 cd/klm UTE:

CIE: 98 100 100 100 100