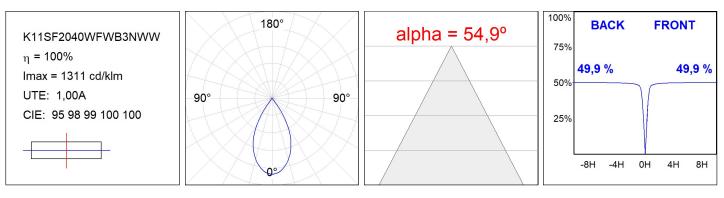

### K11SF2040WFWB3NWW

#### **TECHNICAL SPECIFICATIONS:**

| Light output: | 1.057 lm                 | <b>⁰K</b> :   | 3000             |
|---------------|--------------------------|---------------|------------------|
| Plum:         | 20W                      | CRI :         | 95               |
| Efficacy:     | 52,9 lm/w                | R9 :          | 99               |
| UGR:          | <19                      | MacAdam:      | 3                |
| Туре:         | СОВ                      | Power Supply: | 220-240V 50/60Hz |
| LED Lifetime: | 60.000 L80 B10 (Ta=25°C) | Gear:         | Electronic       |
| Power:        | 17,2W                    |               |                  |

### **PHOTOMETRIC DATA :**