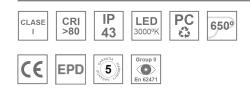

#### **Description:**

Suspended or ceiling mounting downlight model KOMBIC 100 SF by Lamp brand. Body made of white aluminum extrusion with reflector made of recycled polycarbonate R-PC FR WHITE TM non-brominated flame retardant additive. Flammability grade V0 according to UL94. White interior reflector. Heatsink made of die-cast aluminium. COB LED WELLBEING, colour temperature 3000K with CRI95. Luminaire with electronic wiring included. Insolation Class I. Lifetime: 50.000 L80 B10. With IP43 degree of protection. Group 0 photobiological safety. With Wide Flood optics to achieve a controlled light distribution and low UGR<19. Environmental Product Declaration - EPD®available, according to UNE-EN ISO 9001:2015 and UNE-EN ISO 14001:2015.