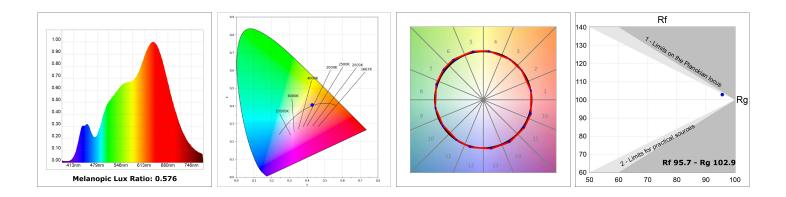

#### **TECHNICAL SPECIFICATIONS:**

| Light output: | 1.057 lm                 | <b>⁰K</b> :   | 3000             |
|---------------|--------------------------|---------------|------------------|
| Plum:         | 20W                      | CRI :         | 95               |
| Efficacy:     | 52,9 lm/w                | R9 :          | 99               |
| UGR:          | <19                      | MacAdam:      | 3                |
| Туре:         | СОВ                      | Power Supply: | 220-240V 50/60Hz |
| LED Lifetime: | 60.000 L80 B10 (Ta=25°C) | Gear:         | Electronic       |
| Power:        | 17,2W                    |               |                  |

### **PHOTOMETRIC DATA :**