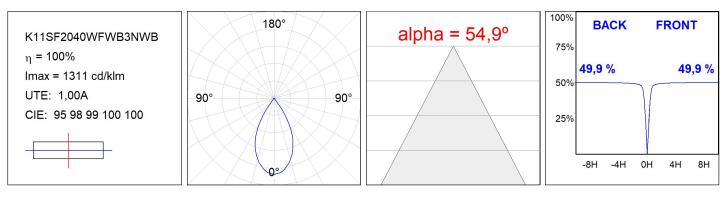

## **KOMBIC 100 SURFACE**



K11SF2040WFWB3NWB

- KOMBIC 100 SF 1800 IP43 WBW WFL WH/BK

**Description:** 

Finish: Matte white RAL 9010



**TECHNICAL SPECIFICATIONS:** 

**R9:** 81



CUSTOM MADE OPTIONS:



LAMP reserves the right to change the technical specifications of their products. These changes will allow the continual improvement of the products and will also ensure the conformity to current legal changes. Updated information is always available in our website www.lamp.es

## **KOMBIC 100 SURFACE**

K11SF2040WFWB3NWB

KOMBIC 100 SF 1800 IP43 WBW WFL WH/BK



#### **PHOTOMETRIC DATA :**





#### Product datasheet

# **KOMBIC 100 SURFACE**

### ACCESORIES :

### Suspension



Product code: K11SUADLATBK

Description: KOMBIC 100 SF ADAPT. LATERAL CABLE BK



Product code: K11SUADLATWH

Description: KOMBIC 100 SF ADAPT. LATERAL CABLE WH

Worktitude for light