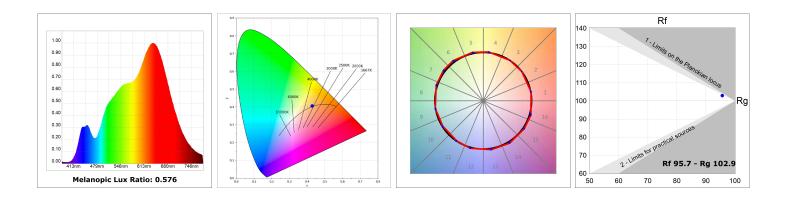

## **KOMBIC 100 SURFACE**



K11SF2040WFWB3NWB

- KOMBIC 100 SF 1800 IP43 WBW WFL WH/BK

**Description:** 

Finish: Matte white RAL 9010



**TECHNICAL SPECIFICATIONS:** 

**R9:** 81



CUSTOM MADE OPTIONS:



LAMP reserves the right to change the technical specifications of their products. These changes will allow the continual improvement of the products and will also ensure the conformity to current legal changes. Updated information is always available in our website www.lamp.es

## **KOMBIC 100 SURFACE**

K11SF2040WFWB3NWB

KOMBIC 100 SF 1800 IP43 WBW WFL WH/BK



#### **PHOTOMETRIC DATA :**





#### Product datasheet

# **KOMBIC 100 SURFACE**

### ACCESORIES :

### Suspension



Product code: K11SUADLATBK

Description: KOMBIC 100 SF ADAPT. LATERAL CABLE BK



Product code: K11SUADLATWH

Description: KOMBIC 100 SF ADAPT. LATERAL CABLE WH

Worktitude for light