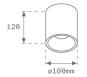

## **KOMBIC 100 SURFACE**

K11SF2040WFWB3NWB

- KOMBIC 100 SF 1800 IP43 WBW WFL WH/BK

**Description:** 

Finish: Matte white RAL 9010

**TECHNICAL SPECIFICATIONS:** 

**R9:** 81

CUSTOM MADE OPTIONS:

## **KOMBIC 100 SURFACE**

K11SF2040WFWB3NWB

KOMBIC 100 SF 1800 IP43 WBW WFL WH/BK