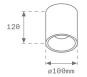

## **KOMBIC 100 SURFACE**

#### K11SF2040WFWB3NMB

- KOMBIC 100 SF 1800 IP43 WBW WFL MA/BK

**Description:** 

Finish: metalized polycarbonate mate

## **KOMBIC 100 SURFACE**

K11SF2040WFWB3NMB

KOMBIC 100 SF 1800 IP43 WBW WFL MA/BK

# **KOMBIC 100 SURFACE**