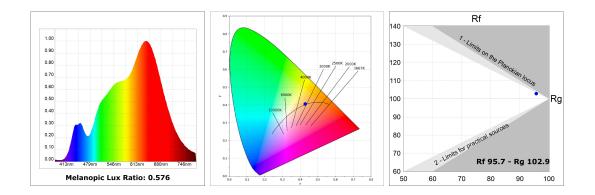

# **KOMBIC 100 SURFACE**



K11SF2040WFWB3NBB

- KOMBIC 100 SF 1800 IP43 WBW WFL BK/BK

Description:

Finish: Matte black RAL 9011



**TECHNICAL SPECIFICATIONS:** 

**R9:** 81



CUSTOM MADE OPTIONS:



LAMP reserves the right to change the technical specifications of their products. These changes will allow the continual improvement of the products and will also ensure the conformity to current legal changes. Updated information is always available in our website www.lamp.es

# **KOMBIC 100 SURFACE**

K11SF2040WFWB3NBB

KOMBIC 100 SF 1800 IP43 WBW WFL BK/BK



#### **PHOTOMETRIC DATA :**





#### Product datasheet

# **KOMBIC 100 SURFACE**

### ACCESORIES :

#### Suspension



Product code: K11SUADLATBK

Description: KOMBIC 100 SF ADAPT. LATERAL CABLE BK



Product code: K11SUADLATWH

Description: KOMBIC 100 SF ADAPT. LATERAL CABLE WH

Worktitude for light