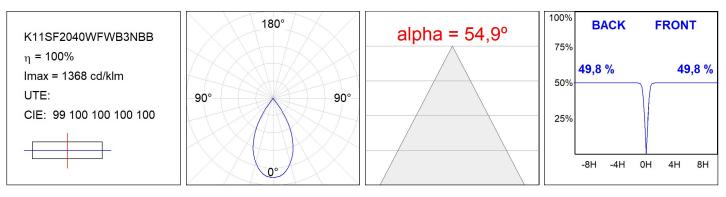

# **KOMBIC 100 SURFACE**



K11SF2040WFWB3NBB

- KOMBIC 100 SF 1800 IP43 WBW WFL BK/BK

Description:

Finish: Matte black RAL 9011



**TECHNICAL SPECIFICATIONS:** 

**R9:** 81



CUSTOM MADE OPTIONS:



LAMP reserves the right to change the technical specifications of their products. These changes will allow the continual improvement of the products and will also ensure the conformity to current legal changes. Updated information is always available in our website www.lamp.es

# **KOMBIC 100 SURFACE**

K11SF2040WFWB3NBB

KOMBIC 100 SF 1800 IP43 WBW WFL BK/BK



#### **PHOTOMETRIC DATA :**





#### Product datasheet

# **KOMBIC 100 SURFACE**

### ACCESORIES :

#### Suspension



Product code: K11SUADLATBK

Description: KOMBIC 100 SF ADAPT. LATERAL CABLE BK



Product code: K11SUADLATWH

Description: KOMBIC 100 SF ADAPT. LATERAL CABLE WH

Worktitude for light