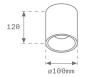

# **KOMBIC 100 SURFACE**

K11SF2040WFWB3NBB

- KOMBIC 100 SF 1800 IP43 WBW WFL BK/BK

Description:

Finish: Matte black RAL 9011

**TECHNICAL SPECIFICATIONS:** 

**R9:** 81

CUSTOM MADE OPTIONS:

# **KOMBIC 100 SURFACE**

K11SF2040WFWB3NBB

KOMBIC 100 SF 1800 IP43 WBW WFL BK/BK