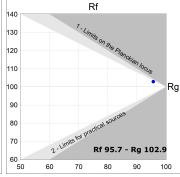

# **KOMBIC 100 SURFACE**

K11SF2040WFWB3DMW

| FWB3DMW | - KOMBIC 100 SF 1800 IP43 WBW WFL DA MA/WH |
|---------|--------------------------------------------|
|         | Description:                               |
|         |                                            |
|         |                                            |
|         |                                            |
|         |                                            |
|         | Finish: metalized polycarbonate mate       |
|         |                                            |
|         |                                            |
|         |                                            |
|         | TECHNICAL SPECIFICATIONS:                  |
|         |                                            |
|         | <b>R9</b> : 81                             |
|         |                                            |
|         |                                            |
|         |                                            |
|         |                                            |
|         |                                            |
|         | IP 43                                      |
|         | EPD                                        |
|         |                                            |
|         |                                            |
|         | CUSTOM MADE OPTIONS:                       |
|         | 1-10V RAW PUSH TRIAC                       |