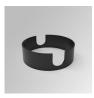

# **KOMBIC 100 SURFACE**

K11SF2040WFWB3DMW

| FWB3DMW | - KOMBIC 100 SF 1800 IP43 WBW WFL DA MA/WH |
|---------|--------------------------------------------|
|         | Description:                               |
|         |                                            |
|         |                                            |
|         |                                            |
|         |                                            |
|         | Finish: metalized polycarbonate mate       |
|         |                                            |
|         |                                            |
|         |                                            |
|         | TECHNICAL SPECIFICATIONS:                  |
|         |                                            |
|         | <b>R9</b> : 81                             |
|         |                                            |
|         |                                            |
|         |                                            |
|         |                                            |
|         |                                            |
|         | IP 43                                      |
|         | EPD                                        |
|         |                                            |
|         |                                            |
|         | CUSTOM MADE OPTIONS:                       |
|         | 1-10V RAW PUSH TRIAC                       |

# KOMBIC 100 SF 1800 IP43 WBW WFL DA MA/WH