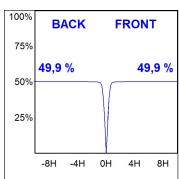

#### **PHOTOMETRIC DATA:**

K11SF2040WFWB3DMW  $\eta$  = 100% Imax = 1355 cd/klm UTE:

CIE: 98 100 100 100 100