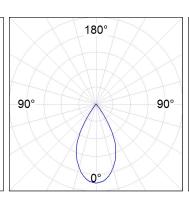

#### **PHOTOMETRIC DATA:**

K11SF2040WFWB3DMW  $\eta$  = 100% Imax = 1355 cd/klm UTE:

CIE: 98 100 100 100 100