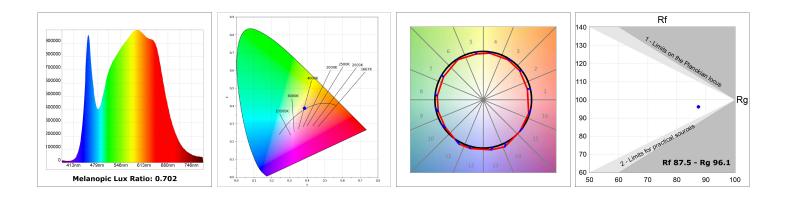

### **TECHNICAL SPECIFICATIONS:**

| Light output: | 1.519 lm                              | <b>°K</b> : | 4000 |
|---------------|---------------------------------------|-------------|------|
| Plum:         | 14W                                   | CRI :       | 90   |
| Efficacy:     | 108.5 lm/w                            | R9:         | 59   |
| UGR:          | <19                                   | 1.5.        | 00   |
| Type:         | СОВ                                   |             |      |
| LED Lifetime: | >100.000h L90 B10 (Ta=25⁰C)           |             |      |
|               | , , , , , , , , , , , , , , , , , , , |             |      |
| Power:        | 12,2W                                 |             |      |