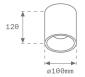

## **KOMBIC 100 SURFACE**

K11SF2040WF940NWB

- KOMBIC 100 SF 2000 IP43 9NW WFL WH/BK

**Description:** 

Finish: Matte white RAL 9010

# **KOMBIC 100 SURFACE**

K11SF2040WF940NWB

KOMBIC 100 SF 2000 IP43 9NW WFL WH/BK