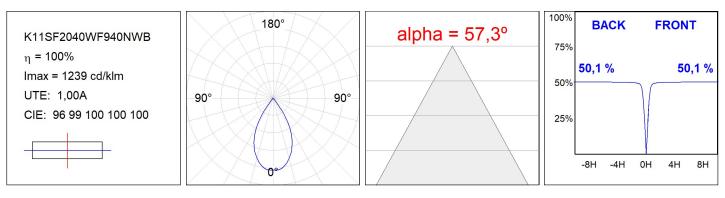

#### **PHOTOMETRIC DATA :**

### **TECHNICAL SPECIFICATIONS:**

| Light output: | 1.519 lm                              | <b>°K</b> : | 4000 |
|---------------|---------------------------------------|-------------|------|
| Plum:         | 14W                                   | CRI :       | 90   |
| Efficacy:     | 108.5 lm/w                            | R9:         | 59   |
| UGR:          | <19                                   | 1.5.        | 00   |
| Type:         | СОВ                                   |             |      |
| LED Lifetime: | >100.000h L90 B10 (Ta=25⁰C)           |             |      |
|               | , , , , , , , , , , , , , , , , , , , |             |      |
| Power:        | 12,2W                                 |             |      |