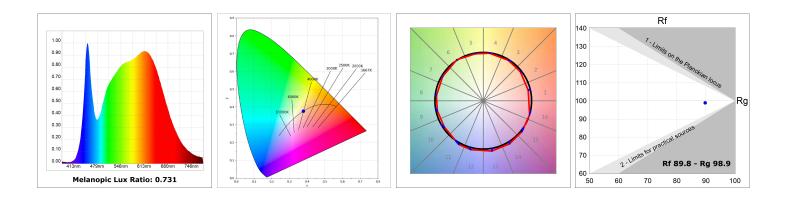

#### **TECHNICAL SPECIFICATIONS:**

| Light output: | 1.552 lm                 | ⁰К:           | 4000             |
|---------------|--------------------------|---------------|------------------|
| Plum:         | 20,3W                    | CRI :         | 90               |
| Efficacy:     | 76,4 lm/w                | R9 :          | 66               |
| UGR:          | <19                      | Power Supply: | 220-240V 50/60Hz |
| Туре:         | СОВ                      | Gear:         | Electronic       |
| LED Lifetime: | 50.000 L80 B10 (Ta=25°C) |               |                  |
| Power:        | 17W                      |               |                  |

## Light output tolerance +/- 10%

## **PHOTOMETRIC DATA :**

LAMP reserves the right to change the technical specifications of their products. These changes will allow the continual improvement of the products and will also ensure the conformity to current legal changes. Updated information is always available in our website www.lamp.es