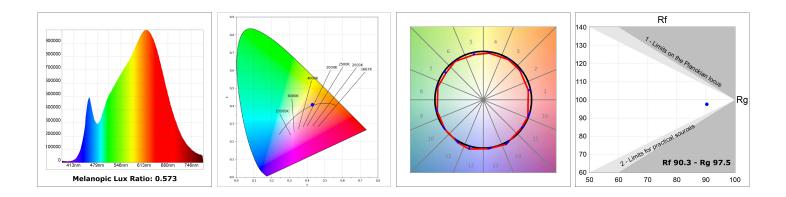

### **TECHNICAL SPECIFICATIONS:**

| Light output: | 1.470 lm                    | °K :  | 3000 |
|---------------|-----------------------------|-------|------|
| Plum:         | 14W                         | CRI : | 90   |
| Efficacy:     | 105 lm/w                    | R9 :  | 66   |
| UGR:          | <19                         |       |      |
| Туре:         | СОВ                         |       |      |
| LED Lifetime: | >100.000h L90 B10 (Ta=25⁰C) |       |      |
| Power:        | 12,2W                       |       |      |