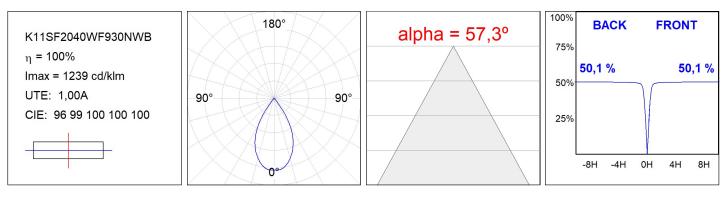

#### **PHOTOMETRIC DATA :**

### **TECHNICAL SPECIFICATIONS:**

| Light output: | 1.470 lm                    | °K :  | 3000 |
|---------------|-----------------------------|-------|------|
| Plum:         | 14W                         | CRI : | 90   |
| Efficacy:     | 105 lm/w                    | R9 :  | 66   |
| UGR:          | <19                         |       |      |
| Туре:         | СОВ                         |       |      |
| LED Lifetime: | >100.000h L90 B10 (Ta=25⁰C) |       |      |
| Power:        | 12,2W                       |       |      |