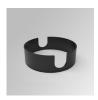

## **KOMBIC 100 SURFACE**

## K11SF2040WF930NBB

## KOMBIC 100 SF 2000 IP43 9WW WFL BK/BK

## Description:

Suspended or ceiling mounting downlight model KOMBIC 100 SF 2000 IP43 9WW WFL BK/BK. LAMP brand. Body made of black aluminum extrusion with black polycarbonate reflector. Injected aluminum heat sink. Model for COB LED, with Warm White temperature and control gear included. With Wide Flood optics to achieve a controlled light distribution and low glare level, less than UGR 17. IP43 protection rating. Insulation class I Environmental Product Declaration - EPD®available, according to UNE-EN ISO 9001:2015 and UNE-EN ISO 14001:2015.

Finish: Matte black RAL 9011

Weight: 712 g

Installation: Surface