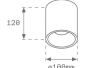

Finish: Matte black RAL 9011

Weight: 712 g

Installation: Surface

## **TECHNICAL SPECIFICATIONS:**

Light output: 1.410 lm °K: 3000 Plum: 14W CRI: 90 Efficacy: 100,7 lm/w R9: 66 UGR: <19 MacAdam: 3

Type: СОВ Power Supply: 220-240V 50/60Hz

LED Lifetime: >100.000h L90 B10 (Ta=25°C) Gear: Electronic