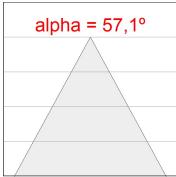

# **PHOTOMETRIC DATA:**

K11SF2040WF930NBB  $\eta$  = 100% lmax = 1274 cd/klm UTE: CIE: 98 100 100 100 100