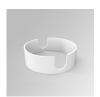

## **KOMBIC 100 SURFACE**

## K11SF2040WF930NBB

## KOMBIC 100 SF 2000 IP43 9WW WFL BK/BK

## Description:

Suspended or ceiling mounting downlight model KOMBIC 100 SF 2000 IP43 9WW WFL BK/BK. LAMP brand. Body made of black aluminum extrusion with black polycarbonate reflector. Injected aluminum heat sink. Model for COB LED, with Warm White temperature and control gear included. With Wide Flood optics to achieve a controlled light distribution and low glare level, less than UGR 17. IP43 protection rating. Insulation class I Environmental Product Declaration - EPD®available, according to UNE-EN ISO 9001:2015 and UNE-EN ISO 14001:2015.

Finish: Matte black RAL 9011

Weight: 712 g

Installation: Surface