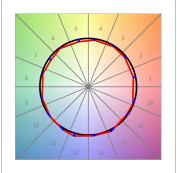

# **PHOTOMETRIC DATA:**

K11SF2040WF930NBB  $\eta$  = 100% lmax = 1274 cd/klm UTE: CIE: 98 100 100 100 100