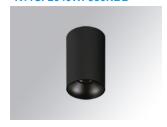

## **KOMBIC 100 SURFACE**

## K11SF2040WF930NBB

## KOMBIC 100 SF 2000 IP43 9WW WFL BK/BK

## Description:

Suspended or ceiling mounting downlight model KOMBIC 100 SF 2000 IP43 9WW WFL BK/BK. LAMP brand. Body made of black aluminum extrusion with black polycarbonate reflector. Injected aluminum heat sink. Model for COB LED, with Warm White temperature and control gear included. With Wide Flood optics to achieve a controlled light distribution and low glare level, less than UGR 17. IP43 protection rating. Insulation class I Environmental Product Declaration - EPD®available, according to UNE-EN ISO 9001:2015 and UNE-EN ISO 14001:2015.

Finish: Matte black RAL 9011

Weight: 712 g

Installation: Surface