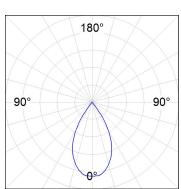

# **PHOTOMETRIC DATA:**

K11SF2040WF930NBB  $\eta$  = 100% lmax = 1274 cd/klm UTE: CIE: 98 100 100 100 100