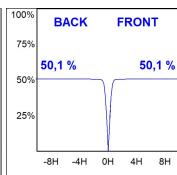

# **PHOTOMETRIC DATA:**

K11SF2040WF930NBB  $\eta$  = 100% lmax = 1274 cd/klm UTE: CIE: 98 100 100 100 100