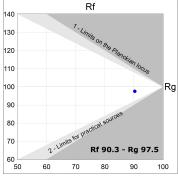

# **PHOTOMETRIC DATA:**

K11SF2040WF930NBB  $\eta$  = 100% lmax = 1274 cd/klm UTE: CIE: 98 100 100 100 100