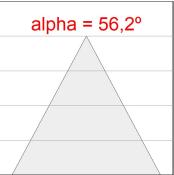

### **PHOTOMETRIC DATA:**

K11SF2040WF930DBB  $\eta$  = 100% Imax = 1327 cd/klm UTE:

CIE: 99 100 100 100 100