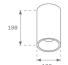

Finish: Matte black RAL 9011

Weight: 712 g

Installation: Surface

#### **TECHNICAL SPECIFICATIONS:**

Light output: 1.472 lm °K: 3000 Plum: 20,3W CRI: 90 Efficacy: 72,5 lm/w 60 R9: UGR: <19 MacAdam: 3

Type: СОВ Power Supply: 220-240V 50/60Hz LED Lifetime: 50.000 L80 B10 (Ta=25°C) Gear: Adjustable DALI