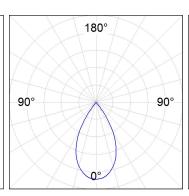

### **PHOTOMETRIC DATA:**

K11SF2040WF930DBB  $\eta$  = 100% Imax = 1327 cd/klm UTE:

CIE: 99 100 100 100 100