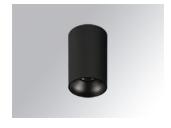

#### **KOMBIC 100 SURFACE**

#### K11SF2040WF930DBB

#### KOMBIC 100 SF 2000 IP43 9WW WFL DA BK/BK

#### Description:

Suspended or ceiling mounting downlight model KOMBIC 100 SF by Lamp brand. Body made of black aluminum extrusion with reflector made of recycled polycarbonate R-PC FR WHITE TM non-brominated flame retardant additive. Flammability grade V0 according to UL94. Black interior reflector. Heatsink made of die-cast aluminium. COB LED, colour temperature 3000K with CRI90. Luminaire with electronic wiring Dali included. Insolation Class I. Lifetime: 50.000 L70 B10. With IP43 degree of protection. Group 0 photobiological safety. With Wide Flood optics to achieve a controlled light distribution and low glare level, less than UGR 17. Environmental Product Declaration - EPD®available, according to UNE-EN ISO 9001:2015 and UNE-EN ISO 14001:2015.

Finish: Matte black RAL 9011

Weight: 712 g

Installation: Surface