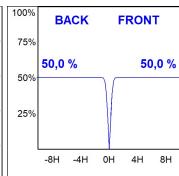

### **PHOTOMETRIC DATA:**

K11SF2040WF930DBB  $\eta$  = 100% Imax = 1327 cd/klm UTE:

CIE: 99 100 100 100 100