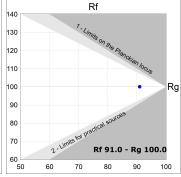

### **PHOTOMETRIC DATA:**

K11SF2040WF930DBB  $\eta$  = 100% Imax = 1327 cd/klm UTE:

CIE: 99 100 100 100 100