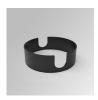

## **KOMBIC 100 SURFACE**

## K11SF2040WF927DWW

## **KOMBIC 100 SF 2000 IP43 9VWW WFL DA W/W**

## Description:

Suspended or ceiling mounting downlight model KOMBIC 100 SF by Lamp brand. Body made of white aluminum extrusion with reflector made of recycled polycarbonate R-PC FR WHITE TM non-brominated flame retardant additive. Flammability grade V0 according to UL94. White interior reflector. Heatsink made of die-cast aluminium. COB LED, colour temperature 2700K with CRI90. Luminaire with electronic wiring Dali included. Insolation Class I. Lifetime: 50.000 L70 B10. With IP43 degree of protection. Group 0 photobiological safety. With Wide Flood optics to achieve a controlled light distribution and low UGR<19. Environmental Product Declaration - EPD®available, according to UNE-EN ISO 9001:2015 and UNE-EN ISO 14001:2015.