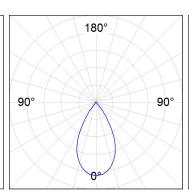

# **PHOTOMETRIC DATA:**

K11SF2040WF927DWW

 $\eta$  = 100%

Imax = 1265 cd/klm

UTE: 1,00A

CIE: 95 99 100 100 100