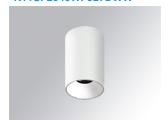

## **KOMBIC 100 SURFACE**

## K11SF2040WF927DWW

## **KOMBIC 100 SF 2000 IP43 9VWW WFL DA W/W**

## Description:

Suspended or ceiling mounting downlight model KOMBIC 100 SF by Lamp brand. Body made of white aluminum extrusion with reflector made of recycled polycarbonate R-PC FR WHITE TM non-brominated flame retardant additive. Flammability grade V0 according to UL94. White interior reflector. Heatsink made of die-cast aluminium. COB LED, colour temperature 2700K with CRI90. Luminaire with electronic wiring Dali included. Insolation Class I. Lifetime: 50.000 L70 B10. With IP43 degree of protection. Group 0 photobiological safety. With Wide Flood optics to achieve a controlled light distribution and low UGR<19. Environmental Product Declaration - EPD®available, according to UNE-EN ISO 9001:2015 and UNE-EN ISO 14001:2015.

Finish: Matte white RAL 9010

Weight: 712 g

Installation: Surface