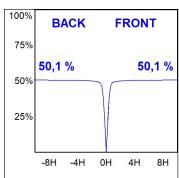

# **PHOTOMETRIC DATA:**

K11SF2040WF927DWW

 $\eta$  = 100%

Imax = 1265 cd/klm

UTE: 1,00A

CIE: 95 99 100 100 100