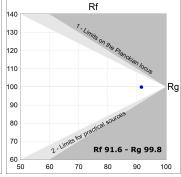

## Description:

Suspended or ceiling mounting downlight model KOMBIC 100 SF by Lamp brand. Body made of white aluminum extrusion with reflector made of recycled polycarbonate R-PC FR WHITE TM non-brominated flame retardant additive. Flammability grade V0 according to UL94. White interior reflector. Heatsink made of die-cast aluminium. COB LED, colour temperature 2700K with CRI90. Luminaire with electronic wiring Dali included. Insolation Class I. Lifetime: 50.000 L70 B10. With IP43 degree of protection. Group 0 photobiological safety. With Wide Flood optics to achieve a controlled light distribution and low UGR<19. Environmental Product Declaration - EPD®available, according to UNE-EN ISO 9001:2015 and UNE-EN ISO 14001:2015.

## **TECHNICAL SPECIFICATIONS:**

Light output: 1.476 lm °K: 2700 Plum: 20,3W CRI: 90 Efficacy: 72,7 lm/w R9: 57 UGR: <19 MacAdam: 3

Type: СОВ Power Supply: 220-240V 50/60Hz LED Lifetime: 50.000 L80 B10 (Ta=25°C) Gear: Adjustable DALI

# **PHOTOMETRIC DATA:**

K11SF2040WF927DWW

 $\eta$  = 100%

Imax = 1265 cd/klm

UTE: 1,00A

CIE: 95 99 100 100 100