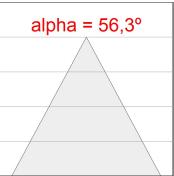

# **PHOTOMETRIC DATA:**

K11SF2040WF927DWW

 $\eta$  = 100%

Imax = 1265 cd/klm

UTE: 1,00A

CIE: 95 99 100 100 100