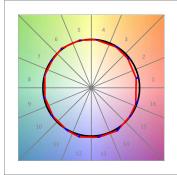

# **PHOTOMETRIC DATA:**

K11SF2040WF927DWW

 $\eta$  = 100%

Imax = 1265 cd/klm

UTE: 1,00A

CIE: 95 99 100 100 100