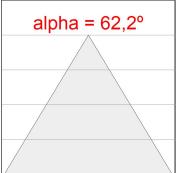

#### **PHOTOMETRIC DATA:**

K11SF2040OPWB4DMW  $\eta$  = 100% Imax = 969 cd/klm UTE: 1,00A

CIE: 85 99 100 100 100