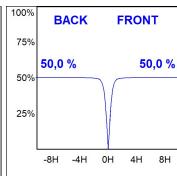

#### **PHOTOMETRIC DATA:**

K11SF2040OPWB4DMW  $\eta$  = 100% Imax = 969 cd/klm UTE: 1,00A

CIE: 85 99 100 100 100