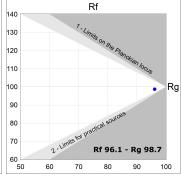

#### **PHOTOMETRIC DATA:**

K11SF2040OPWB4DMW  $\eta$  = 100% Imax = 969 cd/klm UTE: 1,00A

CIE: 85 99 100 100 100