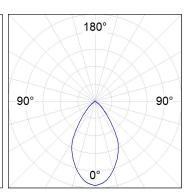

#### **PHOTOMETRIC DATA:**

K11SF2040OPWB4DMW  $\eta$  = 100% Imax = 969 cd/klm UTE: 1,00A

CIE: 85 99 100 100 100