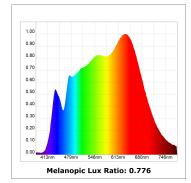

#### **PHOTOMETRIC DATA:**

K11SF2040OPWB4DMW  $\eta$  = 100% Imax = 969 cd/klm UTE: 1,00A

CIE: 85 99 100 100 100