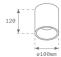

## KOMBIC 100 SURFACE

#### K11SF2040OPWB3NRW

- KOMBIC 100 SF 1800 IP43 WBW OP BR/WH

**Description:** 

Finish: BRILLIANT METALLIC POLYCARBONATE

**TECHNICAL SPECIFICATIONS:** 

**R9:** 81

CUSTOM MADE OPTIONS:

## **KOMBIC 100 SURFACE**

K11SF2040OPWB3NRW

KOMBIC 100 SF 1800 IP43 WBW OP BR/WH

LAMP reserves the right to change the technical specifications of their products. These changes will allow the continual improvement of the products and will also ensure the conformity to current legal changes. Updated information is always available in our website www.lamp.es