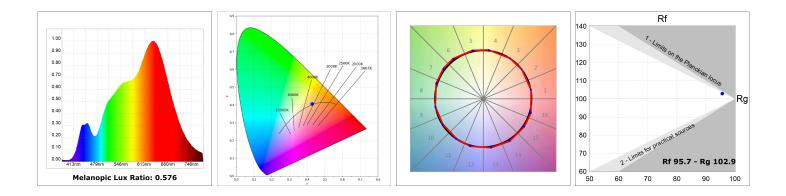

#### K11SF2040OPWB3NRW

- KOMBIC 100 SF 1800 IP43 WBW OP BR/WH

**Description:** 

Finish: BRILLIANT METALLIC POLYCARBONATE

**TECHNICAL SPECIFICATIONS:** 

**R9:** 81

CUSTOM MADE OPTIONS: