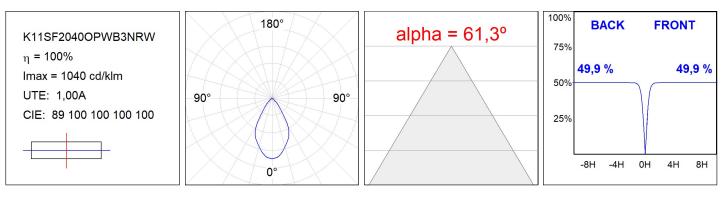

#### K11SF2040OPWB3NRW

- KOMBIC 100 SF 1800 IP43 WBW OP BR/WH

**Description:** 

Finish: BRILLIANT METALLIC POLYCARBONATE

**TECHNICAL SPECIFICATIONS:** 

**R9:** 81

CUSTOM MADE OPTIONS: