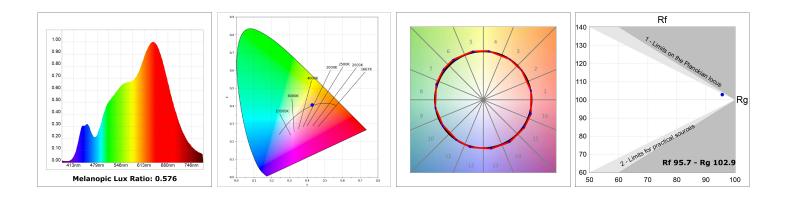

|                      |
|                   | IP                                        |                      |
|                   | 43                                        |                      |
|                   | EPD                                       |                      |
|                   |                                           |                      |
|                   |                                           |                      |
|                   | CUSTOM MADE OPTIONS:                      |                      |
|                   |                                           |                      |



## **KOMBIC 100 SURFACE**

K11SF2040OPWB3DWB

KOMBIC 100 SF 1800 IP43 WBW OP DA WH/BK



#### **PHOTOMETRIC DATA :**





#### Product datasheet

# **KOMBIC 100 SURFACE**

### ACCESORIES :

### Suspension



Product code: K11SUADLATBK

Description: KOMBIC 100 SF ADAPT. LATERAL CABLE BK



Product code: K11SUADLATWH

Description: KOMBIC 100 SF ADAPT. LATERAL CABLE WH

Worktitude for light