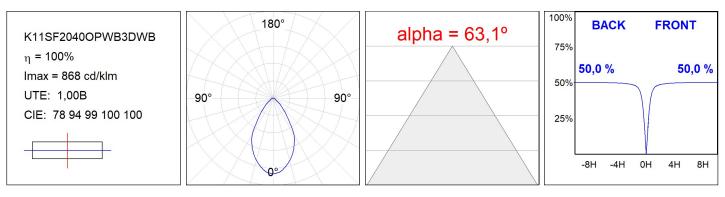

|                      |
|                   | IP                                        |                      |
|                   | 43                                        |                      |
|                   | EPD                                       |                      |
|                   |                                           |                      |
|                   |                                           |                      |
|                   | CUSTOM MADE OPTIONS:                      |                      |
|                   |                                           |                      |



## **KOMBIC 100 SURFACE**

K11SF2040OPWB3DWB

KOMBIC 100 SF 1800 IP43 WBW OP DA WH/BK



#### **PHOTOMETRIC DATA :**





#### Product datasheet

# **KOMBIC 100 SURFACE**

### ACCESORIES :

### Suspension



Product code: K11SUADLATBK

Description: KOMBIC 100 SF ADAPT. LATERAL CABLE BK



Product code: K11SUADLATWH

Description: KOMBIC 100 SF ADAPT. LATERAL CABLE WH

Worktitude for light