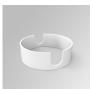

# **KOMBIC 100 SURFACE**

K11SF2040OPWB3DRW

| VB3DRW _ | KOMBIC 100 SF 1800 IP43 WBW OP DA BR/WH  |
|----------|------------------------------------------|
|          | Description:                             |
|          |                                          |
|          |                                          |
|          |                                          |
|          |                                          |
|          | Finish: BRILLIANT METALLIC POLYCARBONATE |
|          |                                          |
|          |                                          |
|          |                                          |
|          |                                          |
|          | TECHNICAL SPECIFICATIONS:                |
|          | <b>R9</b> : 81                           |
|          |                                          |
|          |                                          |
|          |                                          |
|          |                                          |
|          |                                          |
|          | IP                                       |
|          | 43                                       |
|          | EPD                                      |
|          |                                          |
|          |                                          |
|          | CUSTOM MADE OPTIONS:                     |
|          | (1-10V) (TIM) (RAW) (FILAC)              |

## **KOMBIC 100 SURFACE**

K11SF2040OPWB3DRW

# KOMBIC 100 SF 1800 IP43 WBW OP DA BR/WH