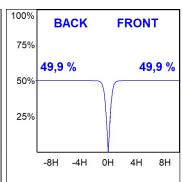

#### **PHOTOMETRIC DATA:**

K11SF2040OPWB3DRW  $\eta$  = 100%

lmax = 1040 cd/klm

UTE: 1,00A

CIE: 89 100 100 100 100