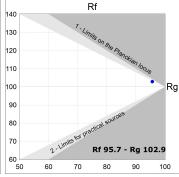

#### **PHOTOMETRIC DATA:**

K11SF2040OPWB3DRW  $\eta$  = 100%

lmax = 1040 cd/klm

UTE: 1,00A

CIE: 89 100 100 100 100