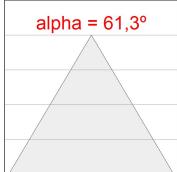

#### **PHOTOMETRIC DATA:**

K11SF2040OPWB3DRW  $\eta$  = 100%

lmax = 1040 cd/klm

UTE: 1,00A

CIE: 89 100 100 100 100