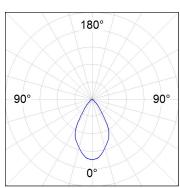

#### **PHOTOMETRIC DATA:**

K11SF2040OPWB3DRW  $\eta$  = 100%

lmax = 1040 cd/klm

UTE: 1,00A

CIE: 89 100 100 100 100