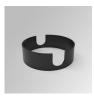

# **KOMBIC 100 SURFACE**

K11SF2040OPWB3DRW

| VB3DRW _ | KOMBIC 100 SF 1800 IP43 WBW OP DA BR/WH  |
|----------|------------------------------------------|
|          | Description:                             |
|          |                                          |
|          |                                          |
|          |                                          |
|          |                                          |
|          | Finish: BRILLIANT METALLIC POLYCARBONATE |
|          |                                          |
|          |                                          |
|          |                                          |
|          |                                          |
|          | TECHNICAL SPECIFICATIONS:                |
|          | <b>R9</b> : 81                           |
|          |                                          |
|          |                                          |
|          |                                          |
|          |                                          |
|          |                                          |
|          | IP                                       |
|          | 43                                       |
|          | EPD                                      |
|          |                                          |
|          |                                          |
|          | CUSTOM MADE OPTIONS:                     |
|          | (1-10V) (TIM) (RAW) (FILAC)              |

## **KOMBIC 100 SURFACE**

K11SF2040OPWB3DRW

# KOMBIC 100 SF 1800 IP43 WBW OP DA BR/WH