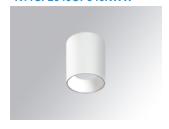

# **KOMBIC 100 SURFACE**

## K11SF2040OP940NWW

## KOMBIC 100 SF 2000 IP43 9NW OP WH/WH

## Description:

Suspended or ceiling mounting downlight model KOMBIC 100 SF by Lamp brand. Body made of white aluminum extrusion with reflector made of recycled polycarbonate R-PC FR WHITE TM non-brominated flame retardant additive. Flammability grade V0 according to UL94. White interior reflector and optical film. Heatsink made of diecast aluminium. COB LED, colour temperature 4000K with CRI90. Luminaire with electronic wiring included. Insolation Class I. Lifetime: 50.000 L70 B10. With IP43 degree of protection. Group 0 photobiological safety. Environmental Product Declaration - EPD®available, according to UNE-EN ISO 9001:2015 and UNE-EN ISO 14001:2015.

Finish: Matte white RAL 9010

Weight: 676 g

Installation: Surface