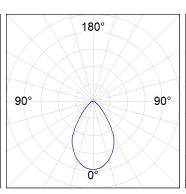

## **PHOTOMETRIC DATA:**

K11SF2040OP940NWW  $\eta$  = 100% lmax = 787 cd/klmUTE: 1,00B

CIE: 76 93 99 100 100