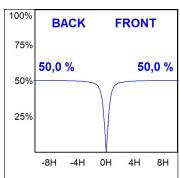

## **PHOTOMETRIC DATA:**

K11SF2040OP940NWW  $\eta$  = 100% lmax = 787 cd/klmUTE: 1,00B

CIE: 76 93 99 100 100