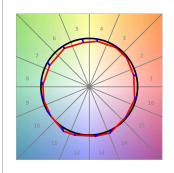

## **PHOTOMETRIC DATA:**

K11SF2040OP940NWW  $\eta$  = 100% lmax = 787 cd/klmUTE: 1,00B

CIE: 76 93 99 100 100