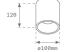

## **TECHNICAL SPECIFICATIONS:**

Light output: 1.785 lm °K: 4000 Plum: 20,4W CRI: 90 Efficacy: 87,5 lm/w R9: 65 Type: СОВ MacAdam: 3

LED Lifetime: 50.000 L80 B10 (Ta=25°C) Power Supply: 220-240V 50/60Hz

Gear: Power: 17W Electronic

# Light output tolerance +/- 10%