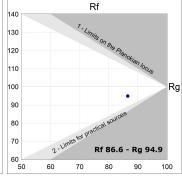

## **TECHNICAL SPECIFICATIONS:**

Light output: 1.785 lm °K: 4000 Plum: 20,4W CRI: 90 Efficacy: 87,5 lm/w R9: 65 Type: СОВ MacAdam: 3

LED Lifetime: 50.000 L80 B10 (Ta=25°C) Power Supply: 220-240V 50/60Hz