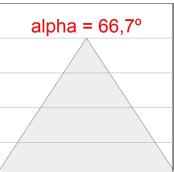

## **PHOTOMETRIC DATA:**

K11SF2040OP940NWW  $\eta$  = 100% lmax = 787 cd/klmUTE: 1,00B

CIE: 76 93 99 100 100