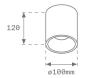

## **KOMBIC 100 SURFACE**

K11SF2040OP940NWB

- KOMBIC 100 SF 2000 IP43 9NW OP WH/BK

Description:

Finish: Matte white RAL 9010

**TECHNICAL SPECIFICATIONS:** 

R9: 65

CUSTOM MADE OPTIONS: