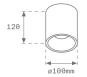

# **KOMBIC 100 SURFACE**

K11SF2040OP940NRW

- KOMBIC 100 SF 2000 IP43 9NW OP BR/WH

**Description:** 

Finish: BRILLIANT METALLIC POLYCARBONATE

# **KOMBIC 100 SURFACE**