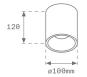

## **KOMBIC 100 SURFACE**

K11SF2040OP940NMB

- KOMBIC 100 SF 2000 IP43 9NW OP MA/BK

Description:

Finish: metalized polycarbonate mate

**TECHNICAL SPECIFICATIONS:** 

**R9**: 65

CUSTOM MADE OPTIONS: