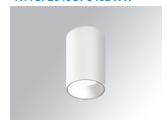

## **KOMBIC 100 SURFACE**

## K11SF2040OP940DWW

## **KOMBIC 100 SF 2000 IP43 9NW OP DA WH/WH**

## Description:

Suspended or ceiling mounting downlight model KOMBIC 100 SF by Lamp brand. Body made of white aluminum extrusion with reflector made of recycled polycarbonate R-PC FR WHITE TM non-brominated flame retardant additive. Flammability grade V0 according to UL94. White interior reflector and optical film. Heatsink made of diecast aluminium. COB LED, colour temperature 4000K with CRI90. Luminaire with electronic DALI wiring included. Insolation Class I. Lifetime: 50.000 L80 B10. With IP43 degree of protection. Group 0 photopological safety. Environmental Product Declaration - EPD®available, according to UNE-EN ISO 9001:2015 and UNE-EN ISO 14001:2015.

Finish: Matte white RAL 9010

Weight: 676 g

Installation: Surface