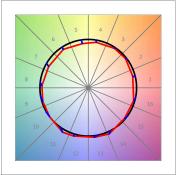

## **PHOTOMETRIC DATA:**

K11SF2040OP940DWW  $\eta$  = 100% lmax = 787 cd/klmUTE: 1,00B

CIE: 76 93 99 100 100