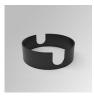

## Description:

Suspended or ceiling mounting downlight model KOMBIC 100 SF by Lamp brand. Body made of white aluminum extrusion with reflector made of recycled polycarbonate R-PC FR WHITE TM non-brominated flame retardant additive. Flammability grade V0 according to UL94. White interior reflector and optical film. Heatsink made of diecast aluminium. COB LED, colour temperature 4000K with CRI90. Luminaire with electronic DALI wiring included. Insolation Class I. Lifetime: 50.000 L80 B10. With IP43 degree of protection. Group 0 photopological safety. Environmental Product Declaration - EPD®available, according to UNE-EN ISO 9001:2015 and UNE-EN ISO 14001:2015.

Finish: Matte white RAL 9010

Weight: 676 g

Installation: Surface