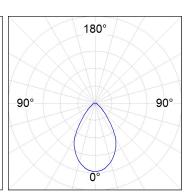

## **PHOTOMETRIC DATA:**

K11SF2040OP940DWW  $\eta$  = 100% lmax = 787 cd/klmUTE: 1,00B

CIE: 76 93 99 100 100