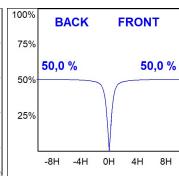

## **PHOTOMETRIC DATA:**

K11SF2040OP940DWW  $\eta$  = 100% lmax = 787 cd/klmUTE: 1,00B

CIE: 76 93 99 100 100