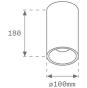

Finish: Matte white RAL 9010

Weight: 676 g

Installation: Surface

## **TECHNICAL SPECIFICATIONS:**

Light output: 1.785 lm °K: 4000 Plum: 20,4W CRI: 90 Efficacy: 87,5 lm/w R9: 65 Type: СОВ MacAdam: 3

LED Lifetime: 50.000 L80 B10 (Ta=25°C) Power Supply: 220-240V 50/60Hz Gear: Power: 17W Adjustable DALI