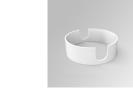

## Description:

Suspended or ceiling mounting downlight model KOMBIC 100 SF by Lamp brand. Body made of white aluminum extrusion with reflector made of recycled polycarbonate R-PC FR WHITE TM non-brominated flame retardant additive. Flammability grade V0 according to UL94. White interior reflector and optical film. Heatsink made of diecast aluminium. COB LED, colour temperature 4000K with CRI90. Luminaire with electronic DALI wiring included. Insolation Class I. Lifetime: 50.000 L80 B10. With IP43 degree of protection. Group 0 photopological safety. Environmental Product Declaration - EPD®available, according to UNE-EN ISO 9001:2015 and UNE-EN ISO 14001:2015.

Finish: Matte white RAL 9010

Weight: 676 g

Installation: Surface