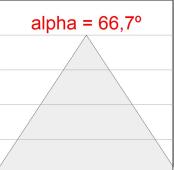

## **PHOTOMETRIC DATA:**

K11SF2040OP940DWW  $\eta$  = 100% lmax = 787 cd/klmUTE: 1,00B

CIE: 76 93 99 100 100