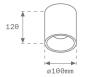

# **KOMBIC 100 SURFACE**

K11SF2040OP930NRW

- KOMBIC 100 SF 2000 IP43 9WW OP BR/WH

Description:

Finish: BRILLIANT METALLIC POLYCARBONATE

# **KOMBIC 100 SURFACE**