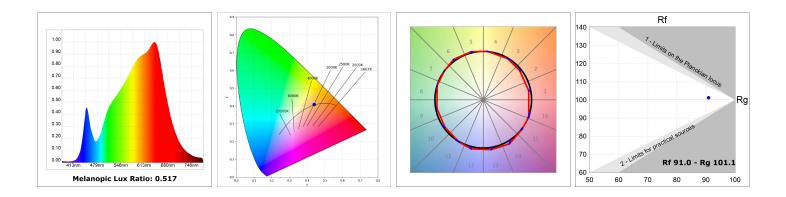

### **PHOTOMETRIC DATA :**

### **TECHNICAL SPECIFICATIONS:**

| Light output: | 1.649 lm                 | ٥K :          | 3000             |
|---------------|--------------------------|---------------|------------------|
| Plum:         | 20,4W                    | CRI :         | 90               |
| Efficacy:     | 80,8 lm/w                | R9 :          | 67               |
| Туре:         | СОВ                      | MacAdam:      | 3                |
| LED Lifetime: | 50.000 L70 B10 (Ta=25°C) | Power Supply: | 220-240V 50/60Hz |
| Power:        | 17W                      | Gear:         | Electronic       |