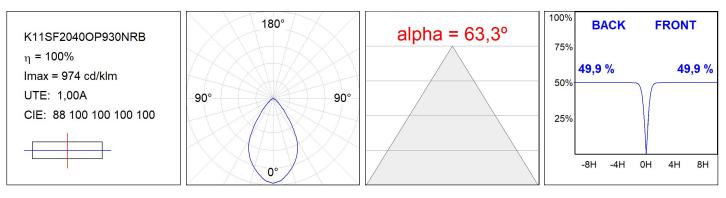

### **PHOTOMETRIC DATA :**

### **TECHNICAL SPECIFICATIONS:**

| Light output: | 1.649 lm                 | ٥K :          | 3000             |
|---------------|--------------------------|---------------|------------------|
| Plum:         | 20,4W                    | CRI :         | 90               |
| Efficacy:     | 80,8 lm/w                | R9 :          | 67               |
| Туре:         | СОВ                      | MacAdam:      | 3                |
| LED Lifetime: | 50.000 L70 B10 (Ta=25°C) | Power Supply: | 220-240V 50/60Hz |
| Power:        | 17W                      | Gear:         | Electronic       |