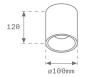

## **KOMBIC 100 SURFACE**

K11SF2040OP930NMB

- KOMBIC 100 SF 2000 IP43 9WW OP MA/BK

Description:

Finish: metalized polycarbonate mate

**TECHNICAL SPECIFICATIONS:** 

**R9:** 67

CUSTOM MADE OPTIONS: