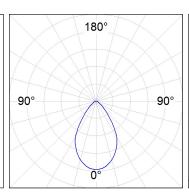

# **PHOTOMETRIC DATA:**

K11SF2040OP930DWW  $\eta$  = 100% lmax = 787 cd/klmUTE: 1,00B

CIE: 76 93 99 100 100