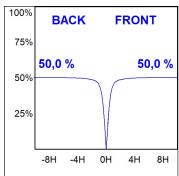

# **PHOTOMETRIC DATA:**

K11SF2040OP930DWW  $\eta$  = 100% lmax = 787 cd/klmUTE: 1,00B

CIE: 76 93 99 100 100