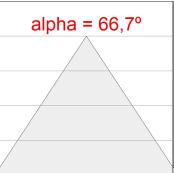

# **PHOTOMETRIC DATA:**

K11SF2040OP930DWW  $\eta$  = 100% lmax = 787 cd/klmUTE: 1,00B

CIE: 76 93 99 100 100