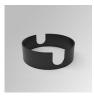

## **KOMBIC 100 SURFACE**

## Description:

Suspended or ceiling mounting downlight model KOMBIC 100 SF by Lamp brand. Body made of white aluminum extrusion with reflector made of recycled polycarbonate R-PC FR WHITE TM non-brominated flame retardant additive. Flammability grade V0 according to UL94. White interior reflector and optical film. Heatsink made of diecast aluminium. COB LED, colour temperature 3000K with CRI90. Luminaire with electronic wiring Dali included. Insolation Class I. Lifetime: 50.000 L80 B10. With IP43 degree of protection. Group 0 photobiological safety. Environmental Product Declaration - EPD®available, according to UNE-EN ISO 9001:2015 and UNE-EN ISO 14001:2015.

Finish: Matte white RAL 9010

Installation: Surface