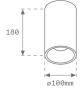

## **TECHNICAL SPECIFICATIONS:**

Light output: 1.672 lm °K: 3000 Plum: 20,4W CRI: 90 Efficacy: 81 lm/w 67 R9: Type: СОВ MacAdam: 3

 LED Lifetime:
 50.000 L80 B10 (Ta=25°C)
 Power Supply:
 220-240V 50/60Hz

 Power:
 17W
 Gear:
 Adjustable DALI