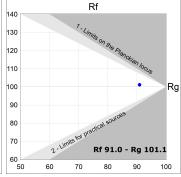

## **TECHNICAL SPECIFICATIONS:**

Light output: 1.672 lm °K: 3000 Plum: 20,4W CRI: 90 Efficacy: 81 lm/w 67 R9: Type: СОВ MacAdam: 3

 LED Lifetime:
 50.000 L80 B10 (Ta=25°C)
 Power Supply:
 220-240V 50/60Hz