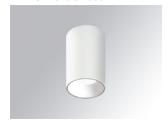

## **KOMBIC 100 SURFACE**

## **KOMBIC 100 SF 2000 IP43 9WW OP DA WH/WH**

## Description:

Suspended or ceiling mounting downlight model KOMBIC 100 SF by Lamp brand. Body made of white aluminum extrusion with reflector made of recycled polycarbonate R-PC FR WHITE TM non-brominated flame retardant additive. Flammability grade V0 according to UL94. White interior reflector and optical film. Heatsink made of diecast aluminium. COB LED, colour temperature 3000K with CRI90. Luminaire with electronic wiring Dali included. Insolation Class I. Lifetime: 50.000 L80 B10. With IP43 degree of protection. Group 0 photobiological safety. Environmental Product Declaration - EPD®available, according to UNE-EN ISO 9001:2015 and UNE-EN ISO 14001:2015.

Finish: Matte white RAL 9010

Installation: Surface