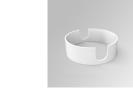

## **KOMBIC 100 SURFACE**

## Description:

Suspended or ceiling mounting downlight model KOMBIC 100 SF by Lamp brand. Body made of white aluminum extrusion with reflector made of recycled polycarbonate R-PC FR WHITE TM non-brominated flame retardant additive. Flammability grade V0 according to UL94. White interior reflector and optical film. Heatsink made of diecast aluminium. COB LED, colour temperature 3000K with CRI90. Luminaire with electronic wiring Dali included. Insolation Class I. Lifetime: 50.000 L80 B10. With IP43 degree of protection. Group 0 photobiological safety. Environmental Product Declaration - EPD®available, according to UNE-EN ISO 9001:2015 and UNE-EN ISO 14001:2015.

Finish: Matte white RAL 9010

Installation: Surface