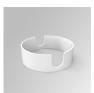

## **KOMBIC 100 SURFACE**

| K11 | I SF20 | 400 | P930[ | DMB |
|-----|--------|-----|-------|-----|

- KOMBIC 100 SF 2000 IP43 9WW OP DA MA/BK

**Description:** 

Finish: metalized polycarbonate mate

**TECHNICAL SPECIFICATIONS:** 

# **KOMBIC 100 SURFACE**