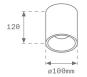

## **KOMBIC 100 SURFACE**

K11SF2040OP927NWB

- KOMBIC 100 SF 2000 IP43 9VWW OP WH/BK

**Description:** 

Finish: Matte white RAL 9010

**TECHNICAL SPECIFICATIONS:** 

**R9:** 61

CUSTOM MADE OPTIONS:

# **KOMBIC 100 SURFACE**