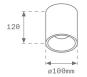

# **KOMBIC 100 SURFACE**

K11SF2040OP927NRW

- KOMBIC 100 SF 2000 IP43 9VWW OP BR/WH

**Description:** 

Finish: BRILLIANT METALLIC POLYCARBONATE

# **KOMBIC 100 SURFACE**