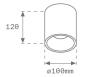

# **KOMBIC 100 SURFACE**

K11SF2040OP927NRB

- KOMBIC 100 SF 2000 IP43 9VWW OP BR/BK

Description:

Finish: BRILLIANT METALLIC POLYCARBONATE

# **KOMBIC 100 SURFACE**