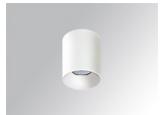

## **KOMBIC 100 SURFACE**

## K11SF2023RW940NWW

- KOMBIC 100 SF 2000 IP23 9NW RF WFL WH/WH

Description:

Finish: Matte white RAL 9010

Weight: 502 g

Installation: Surface

# KOMBIC 100 SF 2000 IP23 9NW RF WFL WH/WH