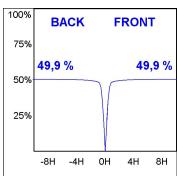

#### **PHOTOMETRIC DATA:**

K11SF2023RW940NWW

 $\eta = 100\%$ 

Imax = 1215 cd/klm

UTE: 1,00A

CIE: 94 97 99 100 100