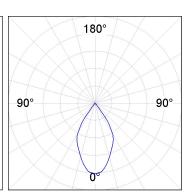

#### **PHOTOMETRIC DATA:**

K11SF2023RW940NWW

 $\eta = 100\%$ 

Imax = 1215 cd/klm

UTE: 1,00A

CIE: 94 97 99 100 100