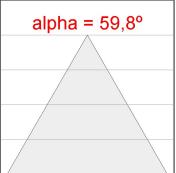

#### **PHOTOMETRIC DATA:**

K11SF2023RW940NWW

 $\eta = 100\%$ 

Imax = 1215 cd/klm

UTE: 1,00A

CIE: 94 97 99 100 100