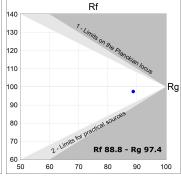

## **TECHNICAL SPECIFICATIONS:**

Light output: 1.902 lm °K: 4000 Plum: 21,6W CRI: 90 Efficacy: 88 lm/w R9: 65 Type: СОВ MacAdam: 3

**LED Lifetime:** 50.000 L70 B10 (Ta=25°C) **Power Supply:** 220-240V 50/60Hz