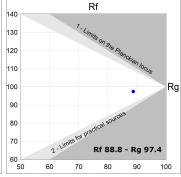

# **TECHNICAL SPECIFICATIONS:**

Light output: 1.902 lm °K: 4000 Plum: 21,6W CRI: 90 Efficacy: 88 lm/w R9: 65 Type: СОВ MacAdam: 3

**LED Lifetime:** 50.000 L70 B10 (Ta=25°C) **Power Supply:** 220-240V 50/60Hz