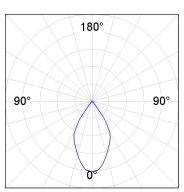

### **PHOTOMETRIC DATA:**

K11SF2023RW940NWB  $\eta = 100\%$ 

Imax = 1215 cd/klm

UTE: 1,00A

CIE: 94 97 99 100 100