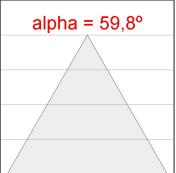

### **PHOTOMETRIC DATA:**

K11SF2023RW940NWB  $\eta = 100\%$ 

Imax = 1215 cd/klm

UTE: 1,00A

CIE: 94 97 99 100 100