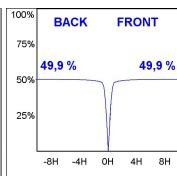

### **PHOTOMETRIC DATA:**

K11SF2023RW940NWB  $\eta = 100\%$ 

Imax = 1215 cd/klm

UTE: 1,00A

CIE: 94 97 99 100 100