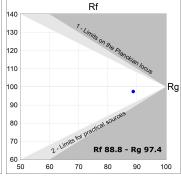

# **TECHNICAL SPECIFICATIONS:**

Light output: 1.744 lm °K: 4000 Plum: 21,6W CRI: 90 Efficacy: 80,7 lm/w R9: 65 Type: СОВ MacAdam: 3

LED Lifetime: 50.000 L70 B10 (Ta=25°C) 220-240V 50/60Hz Power Supply:

Power: 13W Gear: Electronic

Light output tolerance +/- 10%

**EPD** 