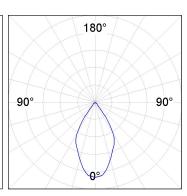

## **PHOTOMETRIC DATA:**

K11SF2023RW940NBW  $\eta = 100\%$ Imax = 1293 cd/klm UTE:

CIE: 99 100 100 100 100