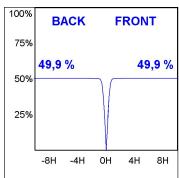

## **PHOTOMETRIC DATA:**

K11SF2023RW940NBW  $\eta = 100\%$ Imax = 1293 cd/klm UTE:

CIE: 99 100 100 100 100