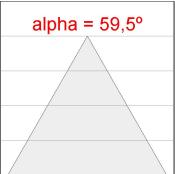

## **PHOTOMETRIC DATA:**

K11SF2023RW940NBW  $\eta = 100\%$ Imax = 1293 cd/klm UTE:

CIE: 99 100 100 100 100