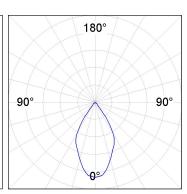

### **PHOTOMETRIC DATA:**

K11SF2023RW940NBB  $\eta = 100\%$ Imax = 1293 cd/klm UTE:

CIE: 99 100 100 100 100