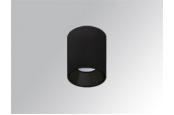

# **KOMBIC 100 SURFACE**

K11SF2023RW940NBB

KOMBIC 100 SF 2000 IP23 9NW RF WFL BK/BK

Description:

Matte black RAL 9011 Finish:

Weight: 502 g

Installation: Surface

# **KOMBIC 100 SURFACE**

K11SF2023RW940NBB

# KOMBIC 100 SF 2000 IP23 9NW RF WFL BK/BK