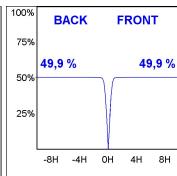

### **PHOTOMETRIC DATA:**

K11SF2023RW940NBB  $\eta = 100\%$ Imax = 1293 cd/klm UTE:

CIE: 99 100 100 100 100