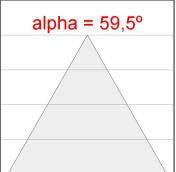

### **PHOTOMETRIC DATA:**

K11SF2023RW940NBB  $\eta = 100\%$ Imax = 1293 cd/klm UTE:

CIE: 99 100 100 100 100