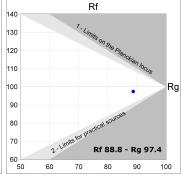

### **PHOTOMETRIC DATA:**

K11SF2023RW940NBB  $\eta = 100\%$ Imax = 1293 cd/klm UTE:

CIE: 99 100 100 100 100