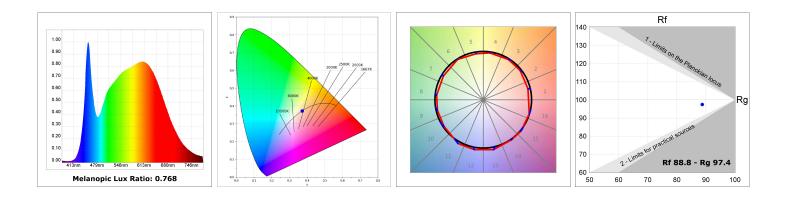

#### **TECHNICAL SPECIFICATIONS:**

| Light output: | 1.902 lm                 | ⁰К:           | 4000             |
|---------------|--------------------------|---------------|------------------|
| Plum:         | 20W                      | CRI :         | 90               |
| Efficacy:     | 95,1 lm/w                | R9 :          | 65               |
| Туре:         | СОВ                      | MacAdam:      | 3                |
| LED Lifetime: | 50.000 L70 B10 (Ta=25°C) | Power Supply: | 220-240V 50/60Hz |
| Power:        | 13W                      | Gear:         | Adjustable DALI  |

#### **PHOTOMETRIC DATA :**

LAMP reserves the right to change the technical specifications of their products. These changes will allow the continual improvement of the products and will also ensure the conformity to current legal changes. Updated information is always available in our website www.lamp.es