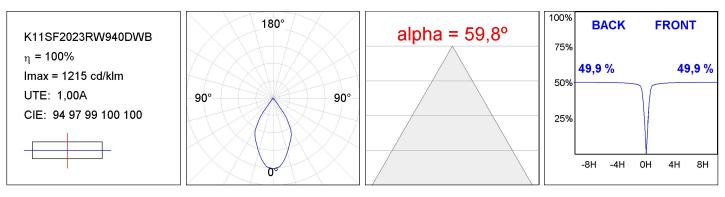

#### **TECHNICAL SPECIFICATIONS:**

| Light output: | 1.902 lm                 | ⁰К:           | 4000             |
|---------------|--------------------------|---------------|------------------|
| Plum:         | 20W                      | CRI :         | 90               |
| Efficacy:     | 95,1 lm/w                | R9 :          | 65               |
| Туре:         | СОВ                      | MacAdam:      | 3                |
| LED Lifetime: | 50.000 L70 B10 (Ta=25°C) | Power Supply: | 220-240V 50/60Hz |
| Power:        | 13W                      | Gear:         | Adjustable DALI  |

#### **PHOTOMETRIC DATA :**

LAMP reserves the right to change the technical specifications of their products. These changes will allow the continual improvement of the products and will also ensure the conformity to current legal changes. Updated information is always available in our website www.lamp.es