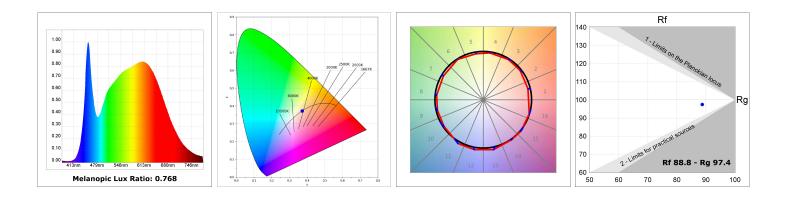

#### **TECHNICAL SPECIFICATIONS:**

| Light output: | 1.902 lm                 | ⁰К:           | 4000             |
|---------------|--------------------------|---------------|------------------|
| Plum:         | 20W                      | CRI :         | 90               |
| Efficacy:     | 95,1 lm/w                | R9 :          | 65               |
| Туре:         | СОВ                      | MacAdam:      | 3                |
| LED Lifetime: | 50.000 L70 B10 (Ta=25°C) | Power Supply: | 220-240V 50/60Hz |
| Power:        | 13W                      | Gear:         | Adjustable DALI  |