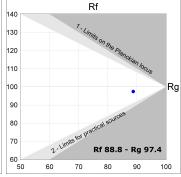

# **KOMBIC 100 SURFACE**

K11SF2023RW940DMB

KOM 100 SF 2000 IP23 9NW RF WFL DA MA/BK Description: Matte black RAL 9011 Finish: Weight: 712 g Installation: Recessed **TECHNICAL SPECIFICATIONS:** Light output: 1.902 lm °K: 4000 20W Plum: CRI: 90 Efficacy: 95,1 lm/w R9: 65 Type: СОВ 3 MacAdam: LED Lifetime: 50.000 L70 B10 (Ta=25°C) 220-240V 50/60Hz Power Supply: Power: 13W Gear: Adjustable DALI Light output tolerance +/- 10% **EPD** 