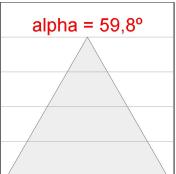

#### **PHOTOMETRIC DATA:**

K11SF2023RW940DMB  $\eta = 100\%$ 

Imax = 1215 cd/klm UTE: 1,00A

CIE: 94 97 99 100 100