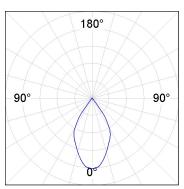

#### **PHOTOMETRIC DATA:**

K11SF2023RW940DMB  $\eta = 100\%$ 

Imax = 1215 cd/klm UTE: 1,00A

CIE: 94 97 99 100 100