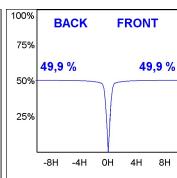

#### **PHOTOMETRIC DATA:**

K11SF2023RW940DMB  $\eta = 100\%$ 

Imax = 1215 cd/klm UTE: 1,00A

CIE: 94 97 99 100 100