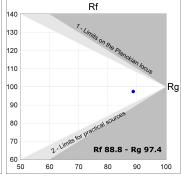

#### **PHOTOMETRIC DATA:**

K11SF2023RW940DBW  $\eta = 100\%$ Imax = 1293 cd/klm UTE:

CIE: 99 100 100 100 100