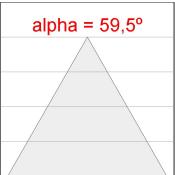

#### **PHOTOMETRIC DATA:**

K11SF2023RW940DBW  $\eta = 100\%$ Imax = 1293 cd/klm UTE:

CIE: 99 100 100 100 100