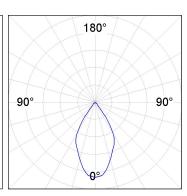

#### **PHOTOMETRIC DATA:**

K11SF2023RW940DBW  $\eta = 100\%$ Imax = 1293 cd/klm UTE:

CIE: 99 100 100 100 100