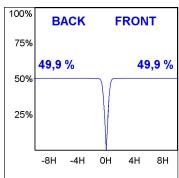

#### **PHOTOMETRIC DATA:**

K11SF2023RW940DBW  $\eta = 100\%$ Imax = 1293 cd/klm UTE:

CIE: 99 100 100 100 100