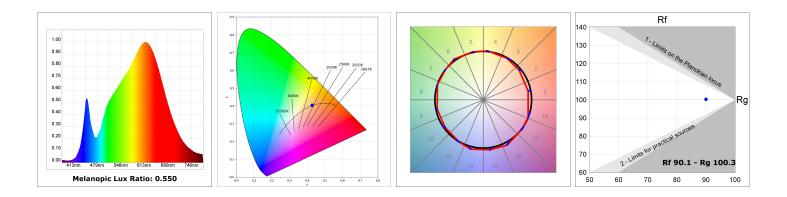

#### **TECHNICAL SPECIFICATIONS:**

| Light output: | 1.784 lm                 | °K :          | 3000             |
|---------------|--------------------------|---------------|------------------|
| Plum:         | 21,6W                    | CRI :         | 90               |
| Efficacy:     | 82,5 lm/w                | R9 :          | 53               |
| Туре:         | СОВ                      | MacAdam:      | 3                |
| LED Lifetime: | 50.000 L70 B10 (Ta=25°C) | Power Supply: | 220-240V 50/60Hz |
| Power:        | 13W                      | Gear:         | Electronic       |

### Light output tolerance +/- 10%

### **PHOTOMETRIC DATA :**