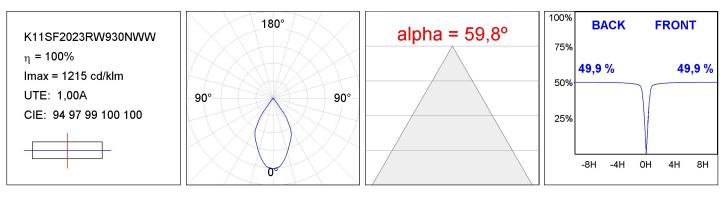

: Surface

#### **TECHNICAL SPECIFICATIONS:**

| Light output: | 1.784 lm                 | °K :          | 3000             |
|---------------|--------------------------|---------------|------------------|
| Plum:         | 21,6W                    | CRI :         | 90               |
| Efficacy:     | 82,5 lm/w                | R9 :          | 53               |
| Туре:         | СОВ                      | MacAdam:      | 3                |
| LED Lifetime: | 50.000 L70 B10 (Ta=25°C) | Power Supply: | 220-240V 50/60Hz |
| Power:        | 13W                      | Gear:         | Electronic       |

### Light output tolerance +/- 10%



### **CUSTOM MADE OPTIONS:**







## **KOMBIC 100 SURFACE**

K11SF2023RW930NWW

KOMBIC 100 SF 2000 IP23 9WW RF WFL WH/WH



### **PHOTOMETRIC DATA :**





### Product datasheet

# **KOMBIC 100 SURFACE**

### ACCESORIES :

### Suspension



Product code: K11SUADLATBK

Description: KOMBIC 100 SF ADAPT. LATERAL CABLE BK



Product code: K11SUADLATWH

Description: KOMBIC 100 SF ADAPT. LATERAL CABLE WH

Worktitude for light