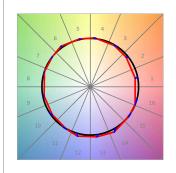

## **PHOTOMETRIC DATA:**

K11SF2023RW930NWB  $\eta = 100\%$ Imax = 1215 cd/klm UTE: 1,00A

CIE: 94 97 99 100 100