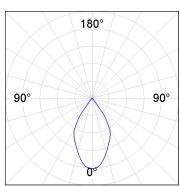

## **PHOTOMETRIC DATA:**

K11SF2023RW930NWB  $\eta = 100\%$ Imax = 1215 cd/klm UTE: 1,00A

CIE: 94 97 99 100 100