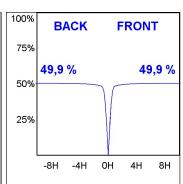

## **PHOTOMETRIC DATA:**

K11SF2023RW930NWB  $\eta = 100\%$ Imax = 1215 cd/klm UTE: 1,00A

CIE: 94 97 99 100 100