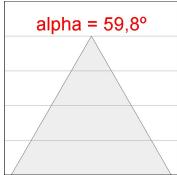

## **PHOTOMETRIC DATA:**

K11SF2023RW930NWB  $\eta = 100\%$ Imax = 1215 cd/klm UTE: 1,00A

CIE: 94 97 99 100 100