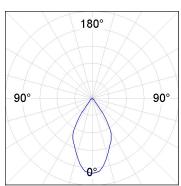

#### **PHOTOMETRIC DATA:**

K11SF2023RW930NBW  $\eta = 100\%$   $lmax = 1293 \ cd/klm$  UTE:

CIE: 99 100 100 100 100

Data according to regulations 2019/2020/EU and 2019/2015/EU