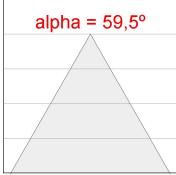

#### **PHOTOMETRIC DATA:**

K11SF2023RW930NBW  $\eta = 100\%$   $lmax = 1293 \ cd/klm$  UTE:

CIE: 99 100 100 100 100

Data according to regulations 2019/2020/EU and 2019/2015/EU