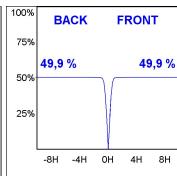

#### **PHOTOMETRIC DATA:**

K11SF2023RW930NBW  $\eta = 100\%$   $lmax = 1293 \ cd/klm$  UTE:

CIE: 99 100 100 100 100

Data according to regulations 2019/2020/EU and 2019/2015/EU