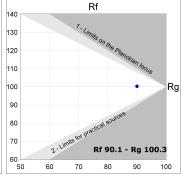

## **TECHNICAL SPECIFICATIONS:**

Light output: 1.636 lm °K: 3000 Plum: 21,6W CRI: 90 Efficacy: 75,7 lm/w R9: 53 Type: СОВ MacAdam: 3

LED Lifetime: 50.000 L70 B10 (Ta=25°C) Power Supply: 220-240V 50/60Hz