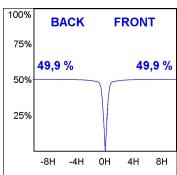

#### **PHOTOMETRIC DATA:**

lmax = 1215 cd/klm

UTE: 1,00A

CIE: 94 97 99 100 100

Data according to regulations 2019/2020/EU and 2019/2015/EU