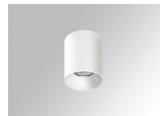

### K11SF2023RW930DWW

- KOM 100 SF 2000 IP23 9WW RF WFL DA WH/WH

Description:

Finish: Matte Traffic white RAL 9016

Weight: 712 g

Installation: Recessed

## KOM 100 SF 2000 IP23 9WW RF WFL DA WH/WH