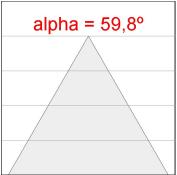

#### **PHOTOMETRIC DATA:**

lmax = 1215 cd/klm

UTE: 1,00A

CIE: 94 97 99 100 100

Data according to regulations 2019/2020/EU and 2019/2015/EU