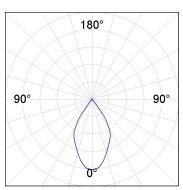

#### **PHOTOMETRIC DATA:**

lmax = 1215 cd/klm

UTE: 1,00A

CIE: 94 97 99 100 100

Data according to regulations 2019/2020/EU and 2019/2015/EU